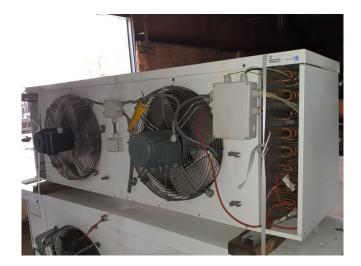

#### **Used Helpman LEX 22-E**

Used Helpman LEX 22-E evaporator with 2 different elektromotors 1330/1395 RPM and 0,22/0,23 kW. \*All components of this used evaporator will be tested on good working, leak free condition (electro engines), coils, bearings) Choosing HOSBV means buying with warranty. We perform a industrial cleaning and rust spots will be covered. Also, we can arrange your shipment.