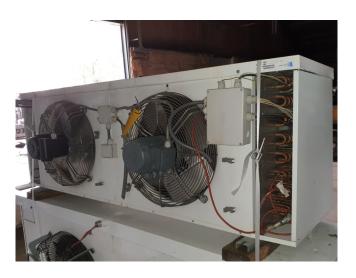

#### **Used Helpman LEX 22-E**

Used Helpman LEX 22-E evaporator with 2 different elektromotors 1330/1395 RPM and 0,22/0,23 kW. \*All components of this used evaporator will be tested on good working, leak free condition (electro engines), coils, bearings) Choosing HOSBV means buying with warranty. We perform a industrial cleaning and rust spots will be covered. Also, we can arrange your shipment.